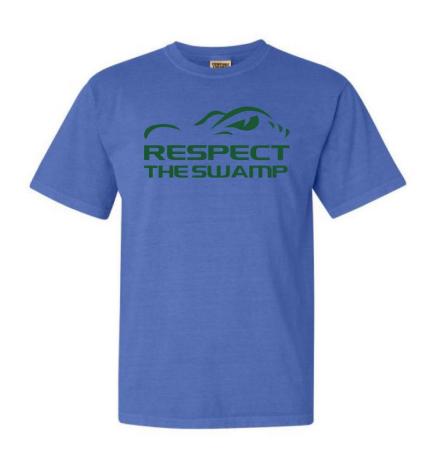

## Shreve Blue T-Shirt

- \$20 each
- Sizes available:
  - Adult Small
  - Adult Medium
  - Adult Large
  - Adult X-Large
  - Adult 2X
  - Adult 3X
  - Adult 4X