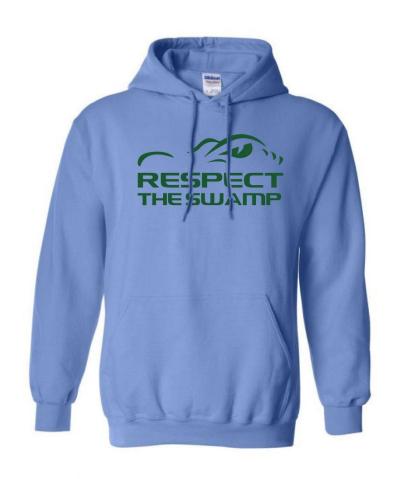

#### Shreve Blue Hoodie

- \$35 each
- Sizes available:
  - Adult Small
  - Adult Medium
  - Adult Large
  - Adult X-Large
  - Adult 2X
  - Adult 3X