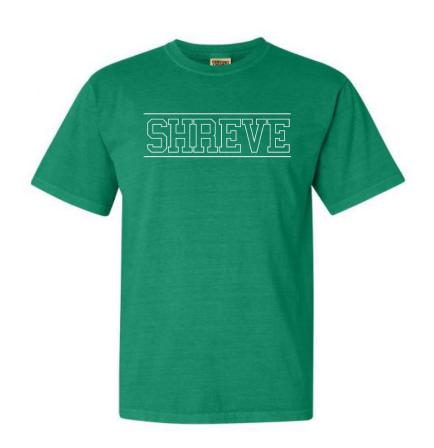

# Shreve Green T-Shirt

- \$20 each
- Sizes available:
  - Adult Small
  - Adult Medium
  - Adult Large
  - Adult X-Large
  - Adult 2X
  - Adult 3X
  - Adult 4X