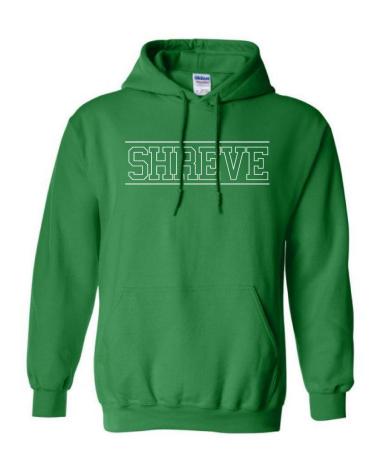

#### Shreve Green Hoodie

- \$35 each
- Sizes available:
  - Adult Small
  - Adult Medium
  - Adult Large
  - Adult X-Large
  - Adult 2X
  - Adult 3X