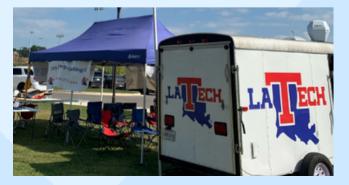

# DIRTY DAWG TAILGATE

Kelly was, without a doubt, the most passionate Louisiana Tech sports fan that we all knew. In 2013, he created the Dirty Dawg tailgating group to host tailgate parties at Louisiana Tech football games. Kelly led the group and was responsible for designing and hauling the now infamous Dirty Dawg tailgate trailer (pictured below). He was always the first to show up on gameday eager to play his carefully curated playlists. Most importantly, he made sure that everyone else had a great time. Kelly hosted his last Dirty Dawg tailgate on October 22, 2022.

KMF is excited to host the Dirty Dawg tailgate at Querbes Park Golf Course during the KMF Golf Tournament. If you cannot make 8:00 AM or if golf just isn't your thing, please join us as a Dirty Dawg Tailgater. Dirty Dawg tailgate access is included for all golfers during and after their round. We hope to see you there just look for the trailer!