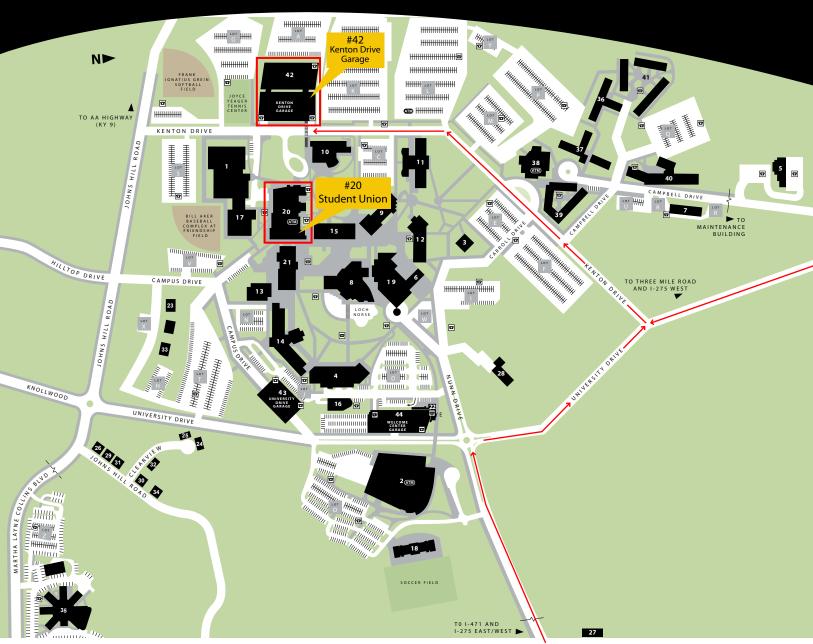

# CAMPUS MAP

- ACADEMIC, ADMINISTRATIVE & MULTIPURPOSE BUILDINGS
- Albright Health Center (HC)
- The Bank of Kentucky Center (BOK)
- Baptist Student Union (BSU)
- Business Academic Center (BC, formerly ST) (Haile/US Bank College of Business)
- Campbell Hall (CA)
- Central Receiving
- Ceramics & Sculpture (CS)
- Fine Arts Center (FA) -Corbett Theatre -Greaves Concert Hall -Main Art Gallery -Stauss Theatre
- 9 Founders Hall (FH)
- 10 Griffin Hall (College of Informatics) -Rieveschl Digitorium
- 11 Herrmann Natural Science Center (SC)
- 12 Landrum Academic Center (LA)
- 13 Lucas Administrative Center (AC)
- 14 Mathematics-Education-Psychology Center (MP, formerly BP) -Eva G. Farris Auditorium (MP 200)
- 15 Nunn Hall (NH) -Salmon P. Chase College of Law
- 16 Power Plant
- 17 Regents Hall (RH)

- 18 Soccer Stadium
- 19 Steely Library (SL) Eva G. Farris Special Collections and Schlachter Archive
- 20 Student Union (SU)
- 21 University Center (UC) -Otto M. Budig Theater
- 22 Welcome Center (WC) Parking Services

### HOUSES

- 23 Alumni Programs (421 Johns Hill Rd.)
- 24 Catholic Newman Center (19 Clearview Dr.)
- Center for Applied Ecology (15 Clearview Dr.)
- 26 Christian Student Fellowship (311 Johns Hill Rd.)
- **Economic Initiatives Center** -Center for Economic Analysis and Dev.
- 28 Honors House (HR)
- 29 Kentucky Cancer Program (307 Johns Hill Rd.)
- N. Ky. Traineeship Program for Special Ed. (245 Johns Hill Rd.)
- Small Business Development Center (305 Johns Hill Rd.)
- 32 Talent Search (10 Clearview Dr.)
- 33 University Police (415 Johns Hill Rd.)

## 34 Upward Bound (241 Johns Hill Rd.)

## BOOTHE RESIDENTIAL VILLAGE

- 35 Callahan Hall (CH)
- 36 Commonwealth Hall
- 37 Kentucky Hall
- 38 Norse Commons (NC) -University Housing Office
- 39 Norse Hall
- 40 University Suites (US)
- 41 Woodcrest Apartments

## PARKING GARAGES

- 42 Kenton Drive Parking Garage\*
- 43 University Drive Parking Garage\*
- 44 Welcome Center Parking Garage\*

### PARKING LOTS

- Open Parking
- Faculty/Staff Parking
- Faculty/Staff Parking
- Faculty/Staff Parking
- Student Parking
- Open Parking G
- Н University Police Parking
- Student Parking
- Faculty/Staff Parking

- K Open Parking
- Open Parking Student Parking
- Reserved Parking
- Open/VIP Parking
- Student Parking
- Student Parking
- Student Parking\*\*
- Open Parking
- Open Parking Student Parking
- Faculty/Staff Parking
- Student Parking
- Open Parking
- Student Parking
- Open Parking\*\*
- NO PERMIT REQUIRED (VISITOR PARKING ALLOWED, MAX. \$5.50 PER DAY)
- CERAMI CS PERMIT REQUIRED EITHER CALLAHA N PERMIT OR REGULAR PERMIT
- WITH CALLAHA N ENDORSEME NT REQUIRED