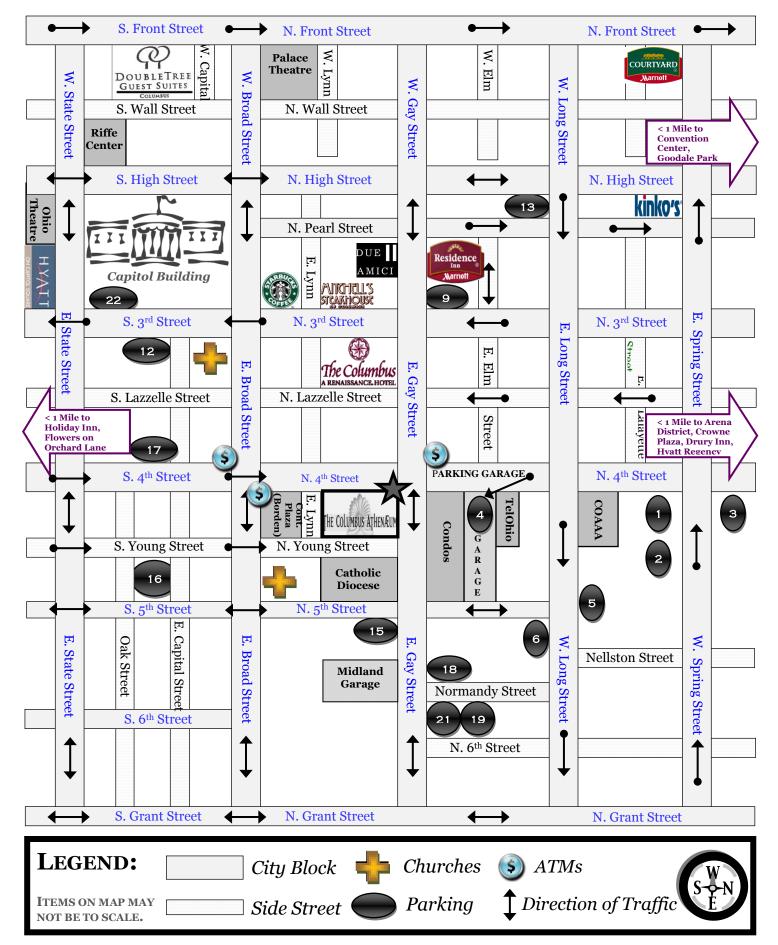

#### **PARKING**

The City of Columbus operates a parking garage one half-block north of TCA on the same (east) side of the street. Payment is by automated teller and a credit card is recommended for ease of operation. Parking meters are also available on the streets surrounding the Athenaeum. **Be sure to carefully check the hours of operation posted on the meters**. Meters on the main thoroughfares become tow-away zones from 4:00-6:00pm as do spaces immediately in front of TCA which is an official bus stop 24/7. Please read restrictions posted on signs carefully. *Please be aware that the police are quick to tow vehicles that are illegally parked*.

## **PARKING INFORMATION**

| Parking                                          |                                                                                            | Valet Service A                    | vailable                                                            | Contact vendor for pricing.                                                       |  |  |
|--------------------------------------------------|--------------------------------------------------------------------------------------------|------------------------------------|---------------------------------------------------------------------|-----------------------------------------------------------------------------------|--|--|
| Solutions                                        |                                                                                            |                                    |                                                                     |                                                                                   |  |  |
| 614-469-7000                                     | 4                                                                                          | PARKING<br>GARAGE                  | <b>680 Spaces</b><br><sup>1</sup> / <sub>2</sub> block north of TCA | \$2.00-\$10.00 / Space                                                            |  |  |
| 014-409-7000                                     | 21                                                                                         | Gay East Lot<br>Gay & Normandy     | 88 Spaces                                                           | \$240 lot                                                                         |  |  |
|                                                  | TA/                                                                                        | Non-Reserved                       |                                                                     | Weekend \$3.00 / Space                                                            |  |  |
|                                                  | Weekday \$4.00-\$5                                                                         |                                    |                                                                     |                                                                                   |  |  |
| Parking                                          |                                                                                            | Lot 1                              | 90 Spaces                                                           | \$100 lot - (Attendant available \$10/hr.)                                        |  |  |
| Company of                                       | 2                                                                                          | Lot 2                              | 44 Spaces                                                           | \$100 lot - (Attendant available \$10/hr.)                                        |  |  |
| America                                          | 3                                                                                          | Lot 3                              | 64 Spaces                                                           | <b>\$100 lot -</b> (Attendant available <b>\$10</b> /hr.)                         |  |  |
| 614-224-3827                                     | 5                                                                                          | Lot 5                              | 250 Spaces                                                          | \$150 lot - (Attendant available \$10/hr.)                                        |  |  |
|                                                  | 6                                                                                          | Lot 6                              | 150 Spaces                                                          | \$150 lot - (Attendant available \$10/hr.)                                        |  |  |
|                                                  | Non-Res                                                                                    | erved Fees: Weel                   | kday \$7.50 / Space                                                 | Weekend \$4.00 / Space                                                            |  |  |
| Central<br>Parking                               | 9                                                                                          | Lot 114                            | 91 Spaces                                                           | $632  \mathrm{lot}$ - (Includes attendant for 2 hours)                            |  |  |
| Systems                                          | 12                                                                                         | Galleria<br>Garage                 | 94 Spaces                                                           | Weekday \$12 /space<br>Weekend \$3 /space                                         |  |  |
| 614-224-1320                                     | 13                                                                                         | Buckeye<br>Garage                  | 870 Spaces                                                          | Please call for price / \$10.00 per space                                         |  |  |
| John G.<br>Barlin a                              | Non-Rese                                                                                   | rved Fees: Weekd                   | lay \$10.00 / Space                                                 | Weekend \$4.00 / Space                                                            |  |  |
| <b>Parking</b><br>614-425-0825                   | 15                                                                                         | 5 <sup>th</sup> /Gay<br>Parking    | 36 Spaces &<br>10 Buddy Spaces                                      | <b>\$150 lot</b><br>(Attendant available at \$25/hr. with 2-hour min.)            |  |  |
| Standard                                         | Non-Reserved Fees: Weekday \$2.00-\$9.00 /<br>Space (Contact Standard Parking for details) |                                    |                                                                     | Weekend \$2.00 / Space                                                            |  |  |
| Parking                                          | 16 Capital Plaza                                                                           |                                    | 1100 Spaces                                                         | \$9.00 per space (maximum)                                                        |  |  |
| 614-224-7659                                     | 17                                                                                         | Dispatch Lot                       | 109 Spaces                                                          | \$200 lot (Attendant available at \$20/hr.)                                       |  |  |
| AMPCO                                            | Non Bosom                                                                                  |                                    | cday \$4.00 / Space                                                 | Weekend \$2.00 / Space                                                            |  |  |
| 614-621-1208                                     | 18 Lot 8667                                                                                |                                    | 150 Spaces                                                          | \$300 lot                                                                         |  |  |
|                                                  | 19                                                                                         | Lot 8683                           | 106 Spaces                                                          | \$200 lot                                                                         |  |  |
| Capitol<br>Building                              | Non-Reserved Fees: Weekday \$8.00 / Space                                                  |                                    |                                                                     | Weekend \$2.00 per 4-hrs. / Space<br>+ 50¢ per each additional 4-hrs.             |  |  |
| (State House)<br>614-728-2557                    | 22                                                                                         | Underground<br>Parking Garage      | 1100 Spaces                                                         | Weekend Rates start at 6:00pm                                                     |  |  |
| 717 Parking<br>Enterprises<br>614-280-1031       | Vale                                                                                       | Valet & Shuttle Services Available |                                                                     | Contact Stephanie for pricing.<br>www.717parking.com                              |  |  |
| <b>Premiere</b><br>Valet Parking<br>614-499-2899 |                                                                                            |                                    |                                                                     | Contact Ryan for pricing.<br>www.premierevaletparking.com                         |  |  |
| Urban Express<br>614-856-1000                    |                                                                                            | e, Limo & Bus Se                   |                                                                     | Contact Ken for pricing.<br>www.urbanexpress.biz<br>ative transportation options. |  |  |