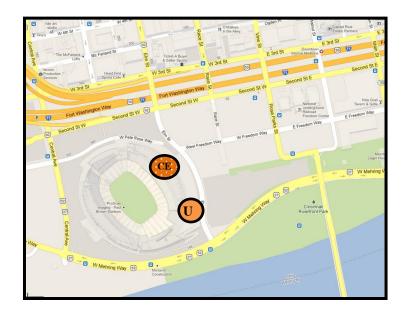

### Directions to PBS Garage (Lot U) to Paul Brown Stadium Club East Lounge

PBS Garage (Lot U) Entrance

PBS Club East Entrance