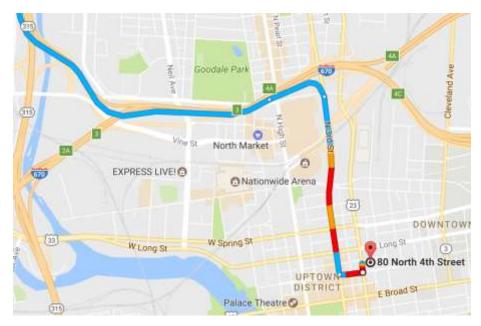

## Take 315 South toward Columbus

Watch for signs for I-670 East. You will pass the Lennox theatre before you get to this point

Use the right 2 lanes to merge on I-670 E. Stay in the Left of these two lanes (do not get off at Neil Ave)

Take exit 4A-4B-4C to merge onto US-23 South/ North 3<sup>rd</sup> Street (follow signs for N 3<sup>rd</sup> St)

Turn left on E Gay Street about .7 miles after you merge onto 23 south

Then turn left on N 4<sup>th</sup> Street. You will see signs for the garage.