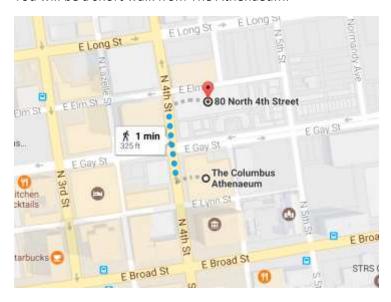

You will be a short walk from The Athenaeum.

**Garage Address:** 

80 N 4<sup>th</sup> Street

Columbus, OH 43215

**Athenaeum Address:** 

42 N 4<sup>th</sup> Street

Columbus, OH 43215